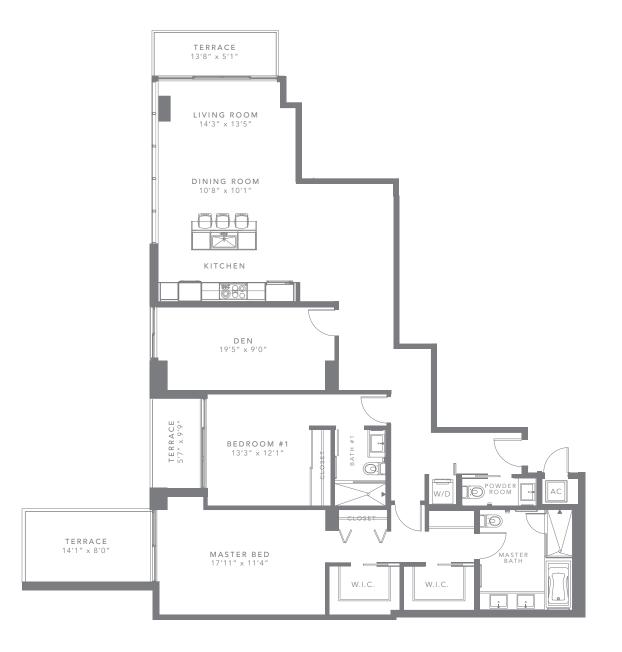

B 1 | 2 B E D / 2.5 B A T H + D E N

## FLOOR 4

| INTERIOR | 1,771 SQ FT | 165 M <sup>2</sup> |
|----------|-------------|--------------------|
| EXTERIOR | 236 SQ FT   | 22 M <sup>2</sup>  |
| TOTAL    | 2,007 SQ FT | 187 M <sup>2</sup> |